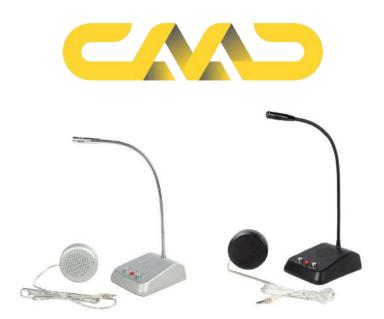

MODEL: CT 1970

- 1)Full metal material, elegance, aesthetic
- 2)Hands free two-way talkback full automatic.
- 3)Micro computer control circuit with squelch function; can thoroughly solve echo and squeal problems.
- 4)Adopt high-powered mic, elegant appearance, voice is lifelike, clear; the volume of master station and substation can be adjusted separately by oneself;
- 5)Easy installation ,there is only one wire for connecting master station and substation,the volume of internal and external can be adjusted by separately
- 6) with inside and out side volume knob. So worker can adjust volume depends on need and also have inside mute and outside mute function
- 8) Widely use at any window internal/external intercom, the place which difficult to talk.